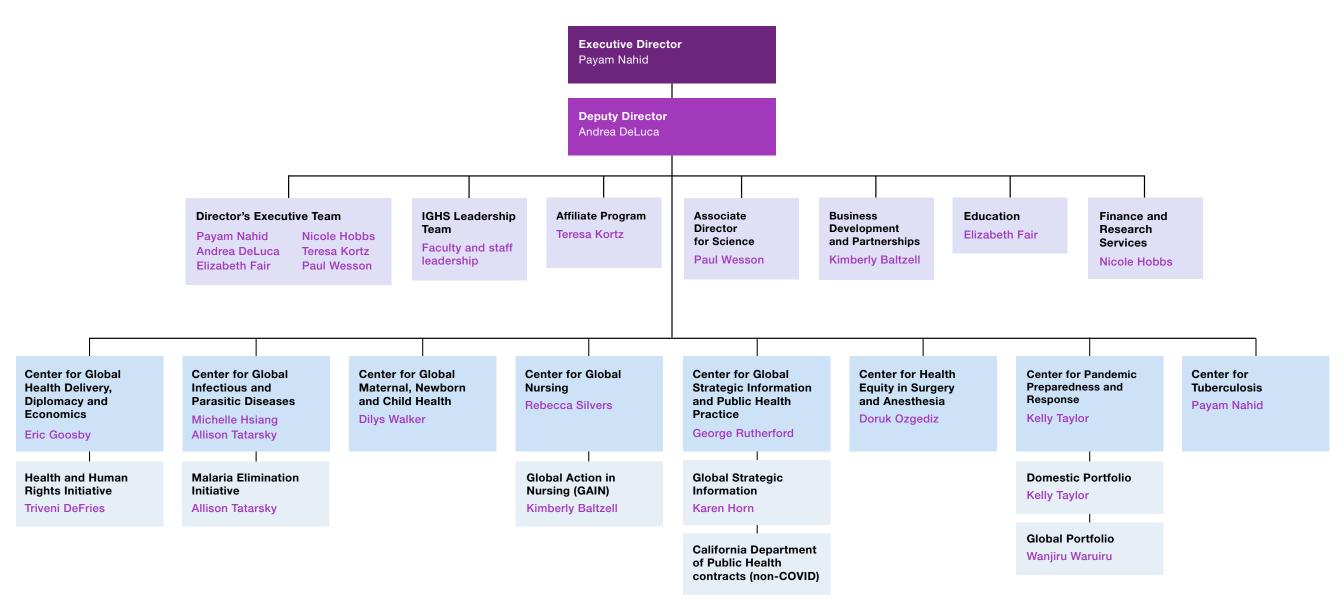

## Groups with which IGHS is affiliated

AIDS Research Institute Bixby Center for Reproductive Health Center for AIDS Prevention Studies Center for Climate and Health Center for Health Equity Center for Vulnerable Populations Chan Zuckerberg BioHub Experimental and Population-based Pathogen Investigation Center Francis Curry International Tuberculosis Center Global Disaster Assistance Committee Global Programs for Research and Training Global Scholars HEAL Implementation Science Center International Global Orthopaedics and Trauma OneHealth Institute Proctor Foundation Refugee and Asylum Seeker Health Initiative UC Disaster Recovery Network WHO Collaborating Centre for Emergency, Critical and Operative Care