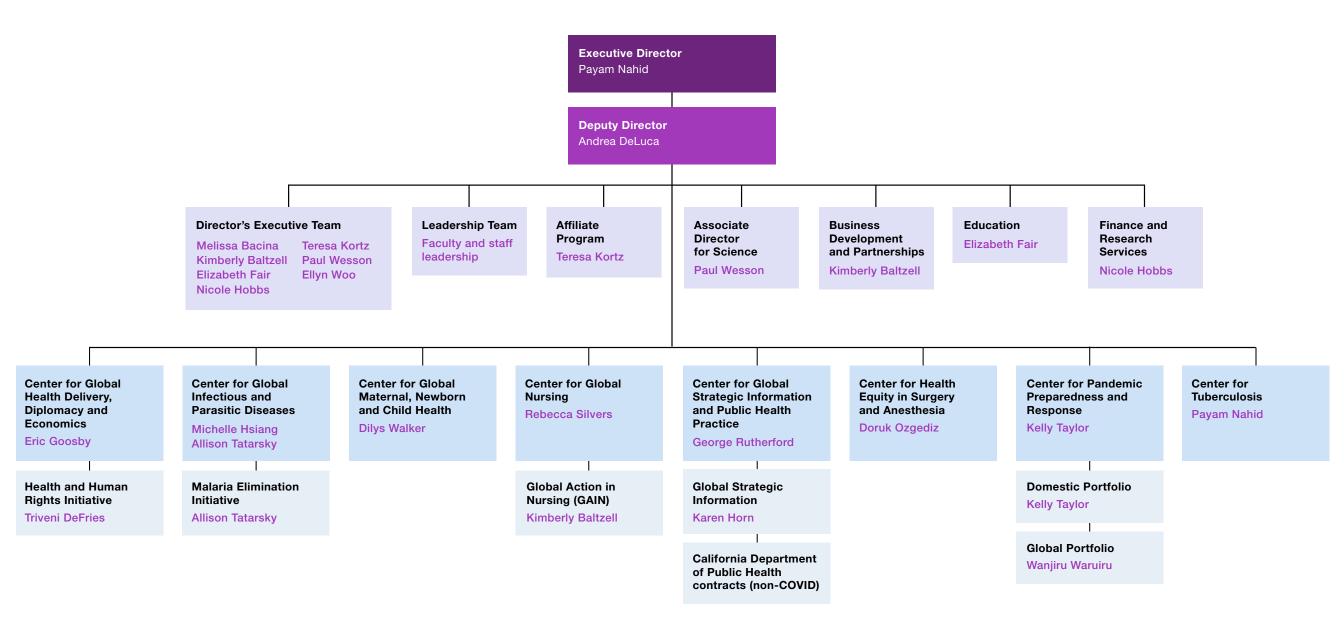

## Groups with which IGHS is affiliated

AIDS Research Institute
Bixby Center for Reproductive Health
Center for AIDS Prevention Studies
Center for Climate and Health
Center for Health Equity

Center for Vulnerable Populations
Chan Zuckerberg BioHub
Experimental and Population-based
Pathogen Investigation Center
Francis Curry International Tuberculosis
Center

Global Disaster Assistance Committee Global Programs for Research and Training Global Scholars HEAL

Implementation Science Center

International Global Orthopaedics and Trauma
OneHealth Institute
Proctor Foundation
Refugee and Asylum Seeker Health Initiative

UC Disaster Recovery Network
WHO Collaborating Centre for Emergency,
Critical and Operative Care