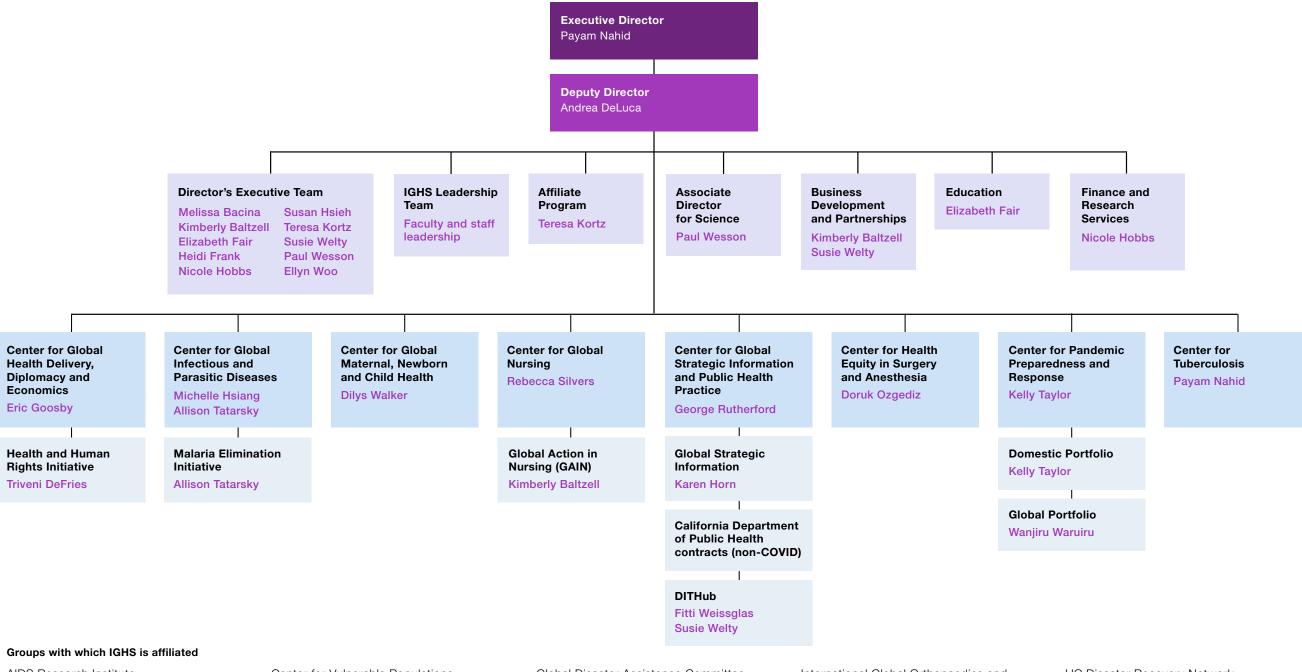

AIDS Research Institute
Bixby Center for Reproductive Health
Center for AIDS Prevention Studies
Center for Climate and Health
Center for Health Equity

Center for Vulnerable Populations
Chan Zuckerberg BioHub
Experimental and Population-based
Pathogen Investigation Center
Francis Curry International Tuberculosis
Center

Global Disaster Assistance Committee Global Programs for Research and Training Global Scholars HEAL

HEAL

Implementation Science Center

International Global Orthopaedics and Trauma
OneHealth Institute
Proctor Foundation

Proctor Foundation
Refugee and Asylum Seeker Health
Initiative

UC Disaster Recovery Network
WHO Collaborating Centre for Emergency,
Critical and Operative Care