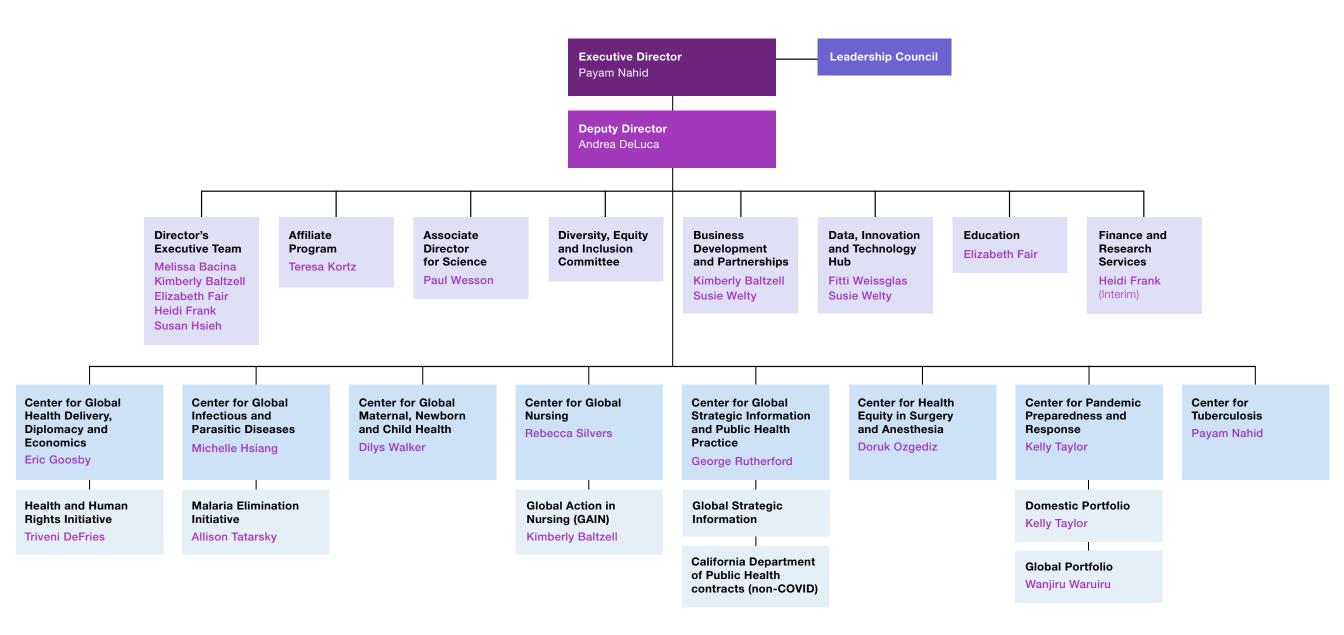

## Groups with which IGHS is affiliated

AIDS Research Institute
Bixby Center for Reproductive Health
Center for AIDS Prevention Studies
Center for Climate and Health
Center for Health Equity

Center for Vulnerable Populations
Chan Zuckerberg BioHub
Experimental and Population-based
Pathogen Investigation Center
Francis Curry International Tuberculosis
Center

Global Disaster Assistance Committee
Global Programs for Research and Training
Global Scholars
HEAL
Implementation Science Center

International Global Orthopaedics and Trauma
OneHealth Institute
Proctor Foundation
Refugee and Asylum Seeker Health Initiative

UC Disaster Recovery Network
WHO Collaborating Centre for Emergency,
Critical and Operative Care