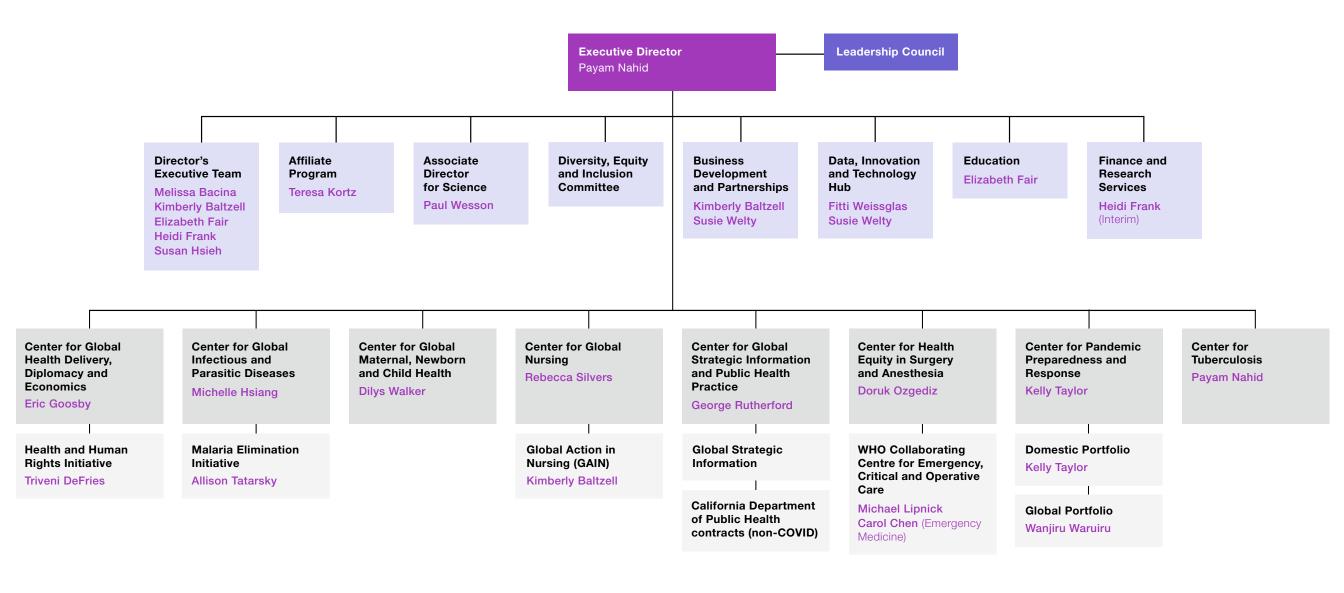

## Groups with which IGHS is affiliated

AIDS Research Institute
Bixby Center for Reproductive Health
Center for AIDS Prevention Studies
Center for Climate and Health
Center for Health Equity

Center for Vulnerable Populations
Chan Zuckerberg BioHub
Experimental and Population-based
Pathogen Investigation Center
Francis Curry International Tuberculosis

Center

Global Disaster Assistance Committee
Global Programs for Research and Training
Global Scholars
HEAL
Implementation Science Center

International Global Orthopaedics and Trauma
OneHealth Institute
Proctor Foundation
Refugee and Asylum Seeker Health Initiative
UC Disaster Recovery Network